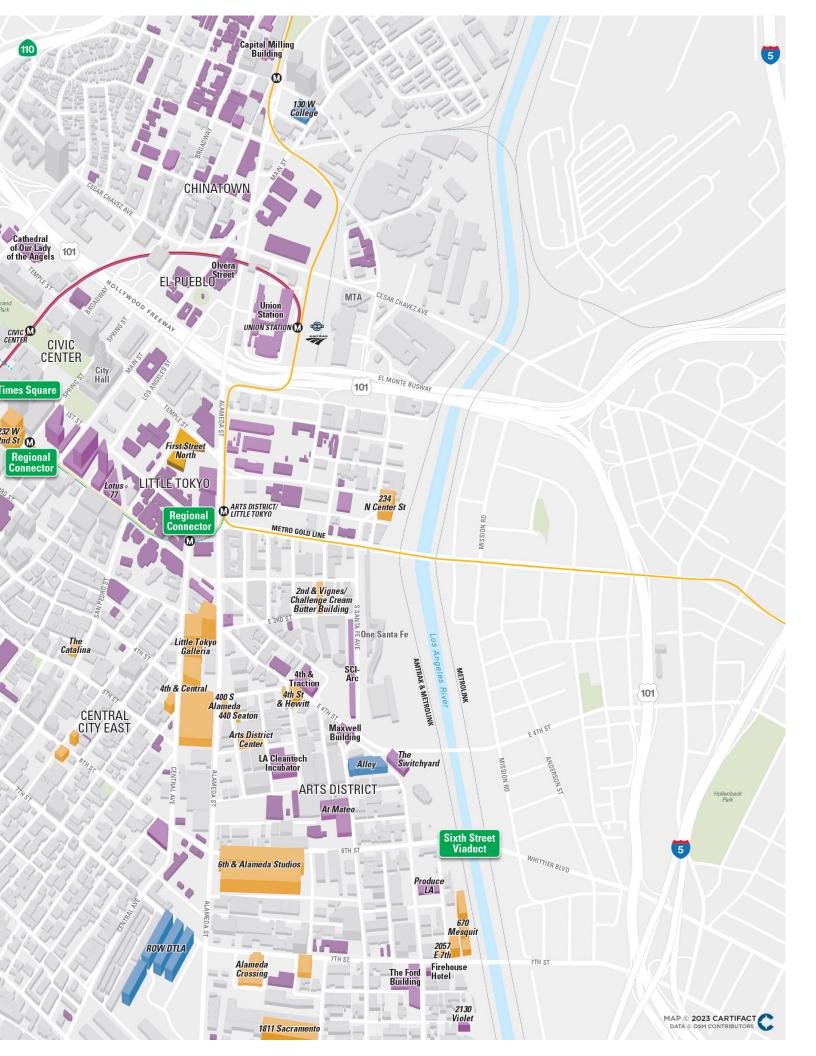

#### **DEFINITION OF DOWNTOWN LA**

The DCBID defines Downtown Los Angeles as the area bounded by the 110, 101 and 10 freeways and the LA River, plus Chinatown, City West, and Exposition Park. The projects contained in this report are within a portion of Downtown Los Angeles, shown on the map to the left.