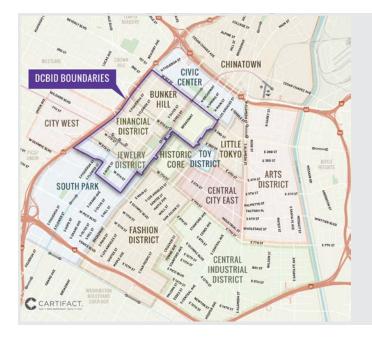

#### **DEFINITION OF DOWNTOWN LA**

The DCBID defines Downtown Los Angeles as the area bounded by the 110, 101 and 10 freeways and the LA River, plus Chinatown, City West, and Exposition Park. The projects contained in this report are within a portion of Downtown Los Angeles, shown on the map to the left.