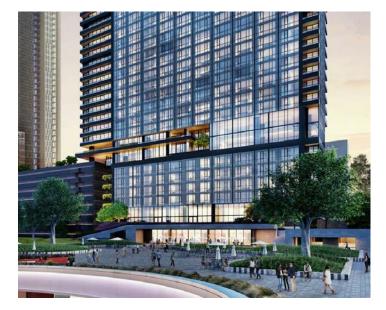

Turning to residential, rents and occupancy have stabilized, remaining near record highs with minimal change over the past few quarters. More inventory will arrive in Q2 with the opening of **Beaudry**, the new 785 unit residential tower at FIGat7th. With several other projects nearing completion and more expected to break ground, residential development appears to have picked up where it left off before the pandemic.

| Project Name                 | Address                 | Residential<br>Units | Hotel<br>Rooms | Office<br>Sq. Ft. | Retail<br>Sq. Ft. | Developer                                        |
|------------------------------|-------------------------|----------------------|----------------|-------------------|-------------------|--------------------------------------------------|
| MAJOR MIXED-USE              |                         |                      |                |                   |                   |                                                  |
| ARTS DISTRICT                |                         |                      |                |                   |                   |                                                  |
| 2110 Bay St.                 | 2110 Bay St.            | 110                  | _              | 113,000           | 51,000            | Bay Capital Fund                                 |
| 670 S. Mesquit St.           | 670 S. Mesquit St.      | 308                  | 236            | 944,000           | 136,000           | Vella Group                                      |
| Arts District Center         | 1101 E. 5th St.         | 129 C                | 113            | _                 | 72,500            | Arts District Development, LLC                   |
| 2117 E. Violet St.           | 2117-2143 E. Violet St. | 347                  | -              | 187,000           | 22,000            | Onni Group                                       |
| 655 S. Mesquit St.           | 655 S. Mesquit St.      | _                    | -              | 185,000           | 4,325             | Continuum Partners                               |
| Fourth & Central             | 400 S. Central Ave.     | 949/572 C            | 68             | 411,000           | 101,000           | Continuum Partners                               |
| 2045 E. Violet St.           | 2045 E. Violet St.      | _                    | -              | 435,000           | 15,500            | Hines and Access Industries                      |
| BUNKER HILL                  |                         |                      |                |                   |                   |                                                  |
| Angels Landing               | 361 S. Hill St.         | 252/180 C            | 515            | _                 | 72,000            | Peebles Corp., Macfarlane Ptrs., Claridge Props. |
| CIVIC CENTER                 |                         |                      |                |                   |                   |                                                  |
| Onni Times Square            | 100 S. Broadway         | 1,127                | -              | 307,000           | 69,000            | Onni Group                                       |
| 222 W. 2nd St.               | 222 W. 2nd St.          | 680                  | -              | _                 | 10,000            | Tribune Real Estate Holdings                     |
| FASHION DISTRICT             |                         |                      |                |                   |                   |                                                  |
| City Market                  | 9th & San Pedro         | 948                  | 210            | TBD               | 225,000           | Peter Fleming                                    |
| LITTLE TOKYO                 |                         |                      |                |                   |                   |                                                  |
| Little Tokyo Galleria        | 333 S. Alameda St.      | 994                  | -              | -                 | 100,000           | TBD                                              |
| SOUTH PARK                   |                         |                      |                |                   |                   |                                                  |
| Olympic Tower                | 813 W. Olympic Blvd.    | 374 C                | 373            | 33,500            | 65,000            | Neman Real Estate Development                    |
| South Park Towers            | 1600 S. Flower St.      | 250                  | 300            | _                 | 13,000            | Venice Hope Group, LLC                           |
| RESIDENTIAL                  |                         |                      |                |                   |                   |                                                  |
| ARTS DISTRICT                |                         |                      |                |                   |                   |                                                  |
| Industrial Street Lofts      | 1525 Industrial St.     | 344                  | _              | 25,000            | 4,000             | Camden                                           |
| 1800 E. 7th St.              | 1800 E. 7th St.         | 122                  | -              | _                 | 9,500             | Hillcrest Company                                |
| Palmetto Colyton             | 527 S. Colyton St.      | 310                  | -              | _                 | 27,500            | Bolour Associates                                |
| 330 S. Alameda St.           | 330 S. Alameda St.      | 186                  | -              | _                 | 22,000            | Greystar                                         |
| 5th & Seaton                 | 5th & Seaton            | 220                  | -              | _                 | 44,500            | WW-5th & Seaton                                  |
| 676 S. Mateo St.             | 676 S. Mateo St.        | 186                  | -              | _                 | 23,000            | Maxxam Enterprises                               |
| 1000 S. Mateo St.            | 1000 S. Mateo St.       | 106                  | -              | _                 | 120,000           | Mateo Arts, LLC                                  |
| 4th St & Hewitt              | 940 E. 4th St.          | 93                   | _              | _                 | 20,000            | Shoreham Capital                                 |
| 1340 E. 6th St.              | 1340 E. 6th St.         | 193                  | _              | _                 | _                 | Suncoast Ventures                                |
| 641                          | 641 S. Imperial St.     | 140                  | _              | 7,000             | 7,000             | Adam Lindemann                                   |
| BUNKER HILL                  |                         |                      |                |                   |                   |                                                  |
| LA World Trade Center        | 350 S. Figueroa St.     | 570                  | _              | _                 | _                 | Jamison                                          |
| Residences at 333 South Hope | 333 S. Hope St.         | 366                  | _              | _                 | 425               | Brookfield Properties                            |