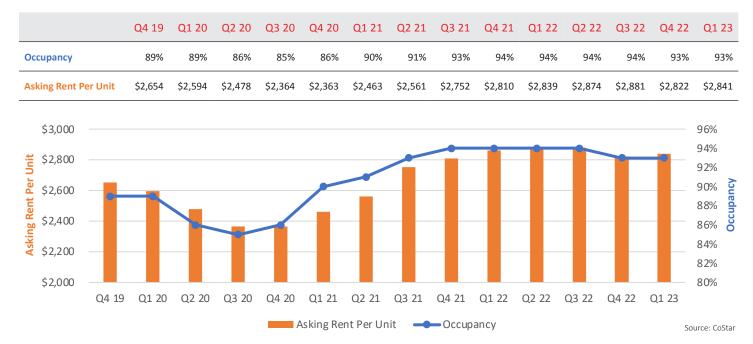

# **MARKET OVERVIEW**

| RESIDENTIAL                     | Q1 2023 | Q1 2022 |
|---------------------------------|---------|---------|
| Apartment Occupancy Rate        | 92.9%   | 94.2%   |
| Apartment Asking Rent PSF       | \$3.39  | \$3.44  |
| Average Effective Rent Per Unit | \$2,841 | \$2,862 |
| Condo Sales                     | 63      | 120     |
| Condo Price PSF                 | \$716   | \$699   |
| Source: DTLA Life, CoStar       |         |         |

#### RESIDENTIAL

The residential market has rebounded strongly after a substantial decline during the pandemic, with current rents and occupancy levels exceeding pre-pandemic record highs due to growing demand and a relative pause in new deliveries.