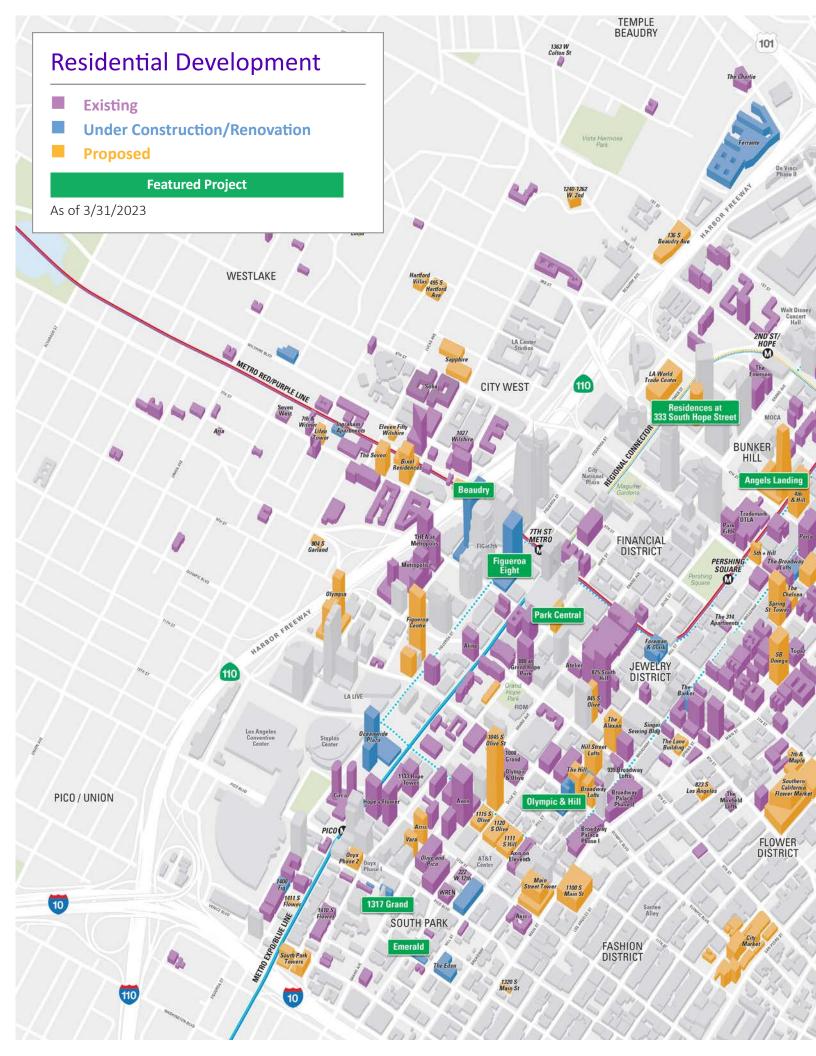

#### **DEFINITION OF DOWNTOWN LA**

The DCBID defines Downtown Los Angeles as the area bounded by the 110, 101 and 10 freeways and the LA River, plus Chinatown, City West, and Exposition Park. The projects contained in this report are within a portion of Downtown Los Angeles, shown on the map to the left.

#### RESIDENTIAL

The residential market has rebounded strongly after a substantial decline during the pandemic, with current rents and occupancy levels exceeding pre-pandemic record highs due to growing demand and a relative pause in new deliveries.