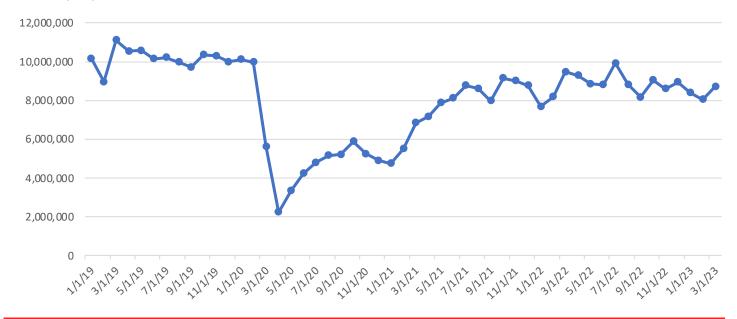

#### **DTLA MONTHLY TOTAL VISITS**

Although COVID affected communities across the region, DTLA was uniquely impacted by stay-at-home orders. As people remained in their residential communities, trips to DTLA dropped dramatically. 2021 saw significant gains overall but was slowed by the Delta and Omicron variants. After significant growth through 2022, visits to DTLA are now near pre-pandemic levels.