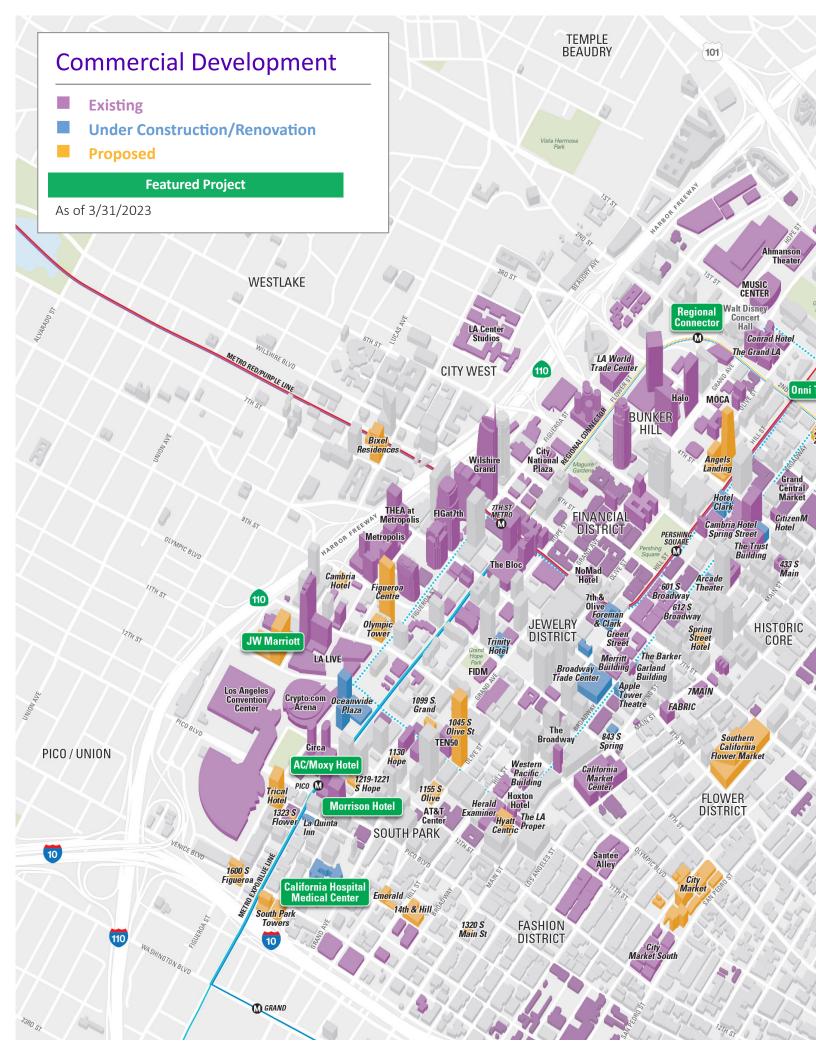

#### **DEFINITION OF DOWNTOWN LA**

The DCBID defines Downtown Los Angeles as the area bounded by the 110, 101 and 10 freeways and the LA River, plus Chinatown, City West, and Exposition Park. The projects contained in this report are within a portion of Downtown Los Angeles, shown on the map to the left.