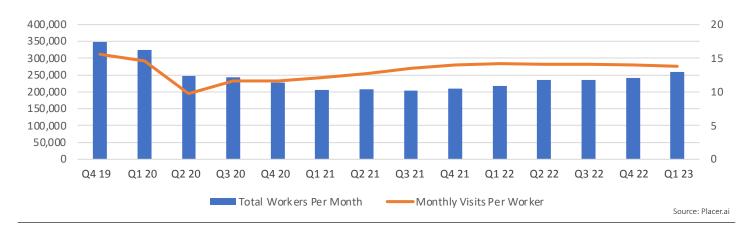

#### MONTHLY WORKPLACE VISITATION

Workplace visitation continued its steady growth in Q1, with monthly visits increasing by 5.4% compared to Q4 2022 and 15.2% compared to the same time last year. At the same time, monthly visits per worker has remained flat for six quarters.

| Per Month:             | Q4 19 | Q1 20 | Q2 20 | Q3 20 | Q4 20 | Q1 21 | Q2 21 | Q3 21 | Q4 21 | Q1 22 | Q2 22 | Q3 22 | Q4 22 | Q1 23 |
|------------------------|-------|-------|-------|-------|-------|-------|-------|-------|-------|-------|-------|-------|-------|-------|
| Total Workplace Visits | 5.4M  | 4.7M  | 2.4M  | 2.8M  | 2.6M  | 2.5M  | 2.6M  | 2.8M  | 2.9M  | 3.1M  | 3.3M  | 3.3M  | 3.4M  | 3.6M  |
| Workplace Visitors     | 348K  | 325K  | 247K  | 243K  | 227K  | 205K  | 208K  | 204K  | 209K  | 218K  | 236K  | 236K  | 242K  | 259K  |
| Visits Per Worker      | 15.6  | 14.6  | 9.7   | 11.6  | 11.6  | 12.2  | 12.7  | 13.5  | 14.0  | 14.2  | 14.1  | 14.1  | 14.0  | 13.7  |