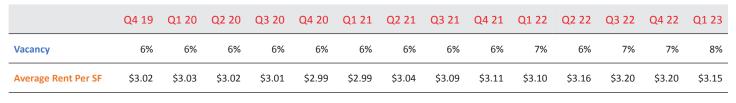

| RETAIL             | Q1 2023  | Q1 2022 |
|--------------------|----------|---------|
| Vacancy Rate       | 8.3%     | 6.4%    |
| Average Rent PSF   | \$3.15   | \$3.11  |
| YTD Net Absorption | -386,668 | -60,381 |
| Source: CoStar     |          |         |

#### RETAIL

Retail rents were remarkably stable through the pandemic, indicating that interest in urban locations like Downtown LA remains strong, despite a slight uptick in vacancy in Q1.