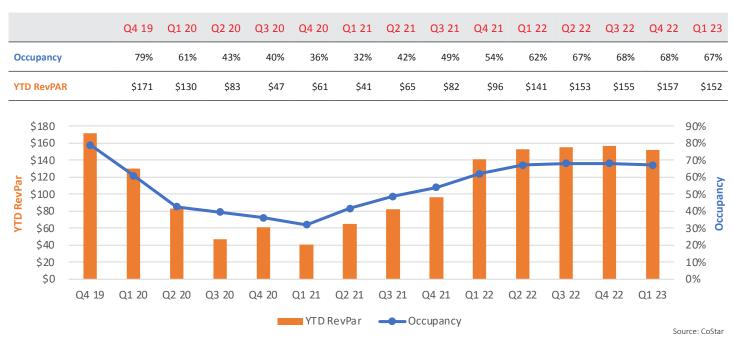

| HOTEL                  | Q1 2023  | Q1 2022  |
|------------------------|----------|----------|
| YTD Occupancy Rate     | 67.3%    | 61.9%    |
| YTD Average Daily Rate | \$225.50 | \$221.35 |
| YTD RevPAR             | \$151.79 | \$136.99 |
| Source: CoStar         |          |          |

#### HOTEL

Although occupancy and RevPAR remain below pre-pandemic levels, both have made significant gains in 2022 and are now only 11% below where they were in 2019.