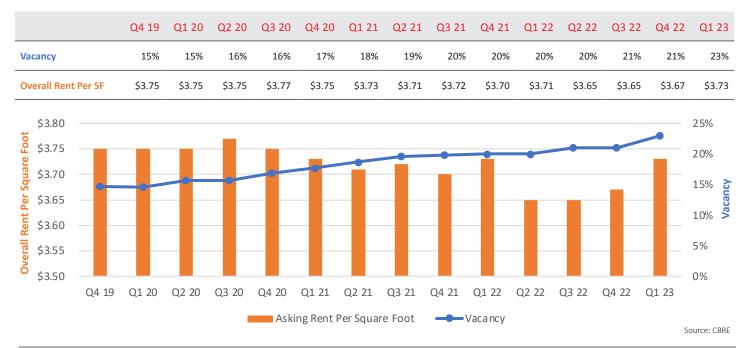

| OFFICE               | Q1 2023  | Q1 2022  |
|----------------------|----------|----------|
| Vacancy Rate         | 22.6%    | 20.3%    |
| Class A Rent PSF     | \$3.82   | \$3.83   |
| Overall Rent PSF     | \$3.73   | \$3.73   |
| YTD Net Absorption   | -383,290 | -453,569 |
| YTD Leasing Activity | 473K     | 497k     |
| Source: CBRE, CoStar |          |          |

#### OFFICE

Vacancy continued to rise as uncertainty about return-to-work continued to dampen leasing activity across Southern California. Nevertheless, rents rose for the second straight quarter.